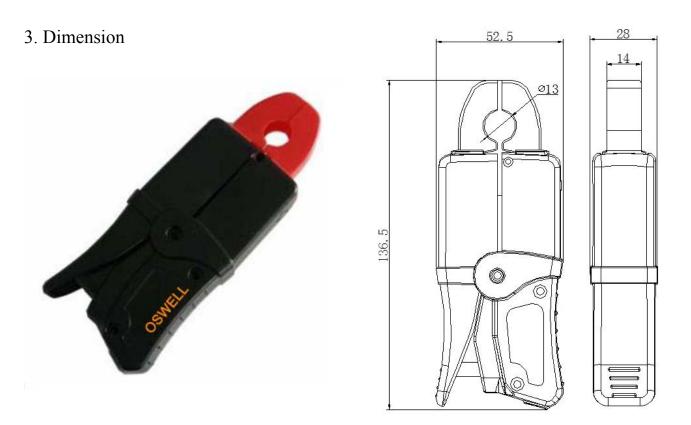

## Current Clamp SDQ13

Current Clamp is a high-precision AC current converter, and can meet a variety of measuring instruments, It can be used along with many kinds of instruments and devices, such as energy meter spot calibrator, multifunctional meter, oscilloscope, digital multimeter, dual clamp Ground resistance tester, dual clamp phase volt ammeter. Parameters will be measured and compared without power supply cut-off on account of the split core.

## 1. Features

Independent jaw, clamping more tightly

fine grinding at the side of jaw, ensure the good performance after long-time and frequent clamping.

A few colors available: red, yellow, green, black